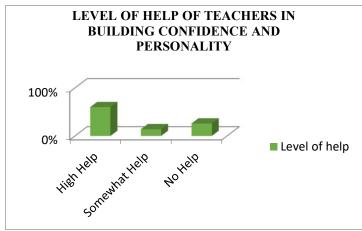

| What help do the teachers provide in building your confidence and personality? |     |     |
|--------------------------------------------------------------------------------|-----|-----|
| High Help                                                                      | 681 | 60% |
| Somewhat Help                                                                  | 157 | 14% |
| No Help                                                                        | 299 | 26% |