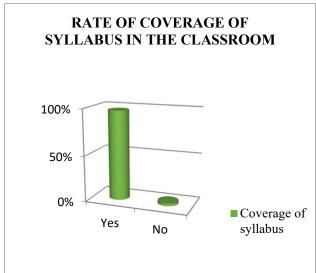

| Was the syllabus completely covered in the |      |     |
|--------------------------------------------|------|-----|
| classroom?                                 |      |     |
| Yes                                        | 1100 | 97% |
| No                                         | 37   | 3%  |