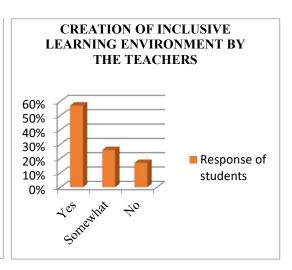

| Did the teacher create a welcoming and inclusive learning environment? |     |     |
|------------------------------------------------------------------------|-----|-----|
| Yes                                                                    | 652 | 57% |
| Somewhat                                                               | 300 | 26% |
| No                                                                     | 185 | 17% |