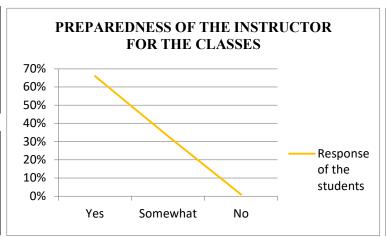

| Are the instructors well prepared for the |     |     |
|-------------------------------------------|-----|-----|
| classes?                                  |     |     |
| Yes                                       | 752 | 66% |
| Somewhat                                  | 370 | 33% |
| No                                        | 15  | 1%  |