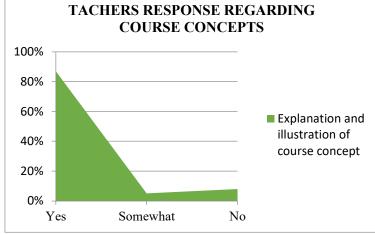

| Did the teacher effectively explain and illustrate course concepts? |     |     |
|---------------------------------------------------------------------|-----|-----|
| Yes                                                                 | 990 | 87% |
| Somewhat                                                            | 60  | 5%  |
| No                                                                  | 87  | 8%  |