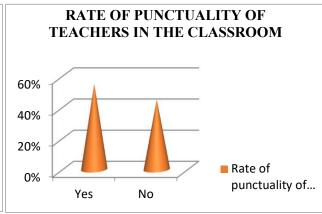

| Are the teachers punctual in attending the class? |     |     |
|---------------------------------------------------|-----|-----|
| Yes                                               | 631 | 55% |
| No                                                | 506 | 45% |