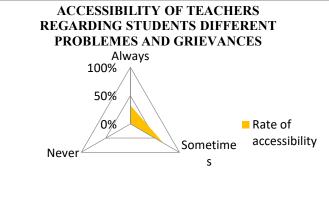

| Do you find the teachers easily accessible for |     |     |
|------------------------------------------------|-----|-----|
| expressing various problems and grievances?    |     |     |
| Always                                         | 670 | 59% |
| Sometimes                                      | 395 | 35% |
| Never                                          | 72  | 6%  |