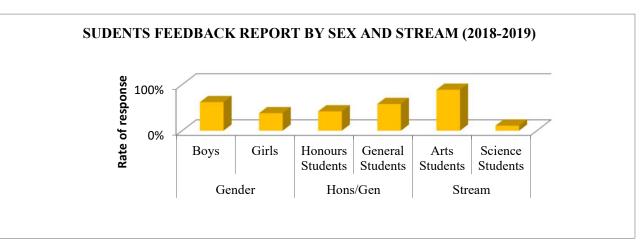

## **Student Feedback Report 2018-19**

| Student Feedback Report 2018-19 |                  |      |     |
|---------------------------------|------------------|------|-----|
|                                 | No. of Students  |      |     |
| Param.                          | submitting       |      |     |
|                                 | feedback         | 1137 |     |
| Gender                          | No. of boys      | 700  | 62% |
| Gender                          | No. of girls     | 437  | 38% |
| Hons/Gen                        | Honours Students | 480  | 42% |
| nons/den                        | General Students | 657  | 58% |
| Ctroam                          | Arts Students    | 1017 | 89% |
| Stream                          | Science Students | 120  | 11% |