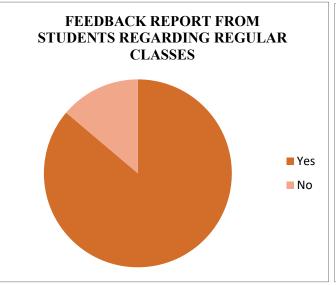

## **Question wise feedback report**

| Are the classes for Honours and General |     |     |
|-----------------------------------------|-----|-----|
| regular?                                |     |     |
| Yes                                     | 980 | 86% |
| No                                      | 157 | 14% |