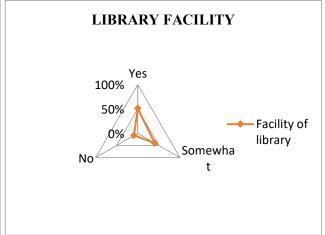

| Is the library equipped with enough and quality books for your perusal? |     |     |
|-------------------------------------------------------------------------|-----|-----|
| Yes                                                                     | 581 | 51% |
| Somewhat                                                                | 451 | 40% |
| No                                                                      | 105 | 9%  |