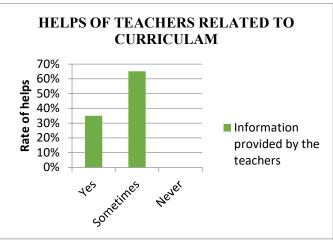

| Do the teachers provide you with the materials, notes, books etc. related to the curriculum? |     |     |
|----------------------------------------------------------------------------------------------|-----|-----|
| Yes                                                                                          | 401 | 35% |
| Sometimes                                                                                    | 736 | 65% |
| Never                                                                                        | 0   | 0%  |