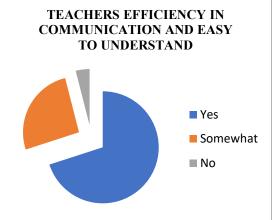

| Are the teachers efficient in communication and |     |     |
|-------------------------------------------------|-----|-----|
| easy to understand?                             |     |     |
| Yes                                             | 801 | 70% |
| Somewhat                                        | 301 | 26% |
| No                                              | 25  | 4%  |